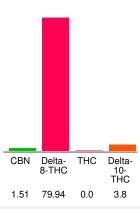

#### Cannabinoid Profile by HPLC

0.00% Calculated THC Yield

0.00%

Calculated CBD Yield

| Cannabinoid                                       | % wt  | mg/g  |
|---------------------------------------------------|-------|-------|
| CBN                                               | 1.51  | 15.1  |
| Delta-8-THC                                       | 79.94 | 799.4 |
| THC                                               | 0.0   | 0.0   |
| Delta-10-THC                                      | 3.8   | 38.0  |
| <b>Total Cannabinoids</b>                         | 85.25 | 852.5 |
| Calculated THC Yield                              | 0.00  | 0.00  |
| Calculated CBD Yield                              | 0.00  | 0.00  |
| Calculated Maximum THC Yield = THC + 0.877 * THCA |       |       |