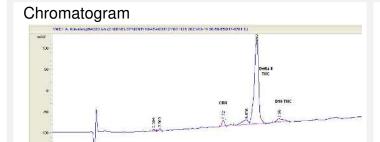

#### Cannabinoid Profile by HPLC

0.00% Calculated THC Yield

0.00%

Calculated CBD Yield

| Cannabinoid                                       | % wt  | mg/g  |
|---------------------------------------------------|-------|-------|
| CBN                                               | 1.51  | 15.1  |
| Delta-8-THC                                       | 79.94 | 799.4 |
| THC                                               | 0.0   | 0.0   |
| Delta-10-THC                                      | 3.8   | 38.0  |
| <b>Total Cannabinoids</b>                         | 85.25 | 852.5 |
| Calculated THC Yield                              | 0.00  | 0.00  |
| Calculated CBD Yield                              | 0.00  | 0.00  |
| Calculated Maximum THC Yield = THC + 0.877 * THCA |       |       |