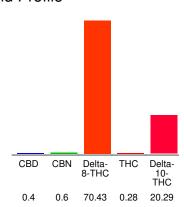

#### Cannabinoid Profile by HPLC

0.28% Calculated THC Yield

0.40% Calculated CBD Yield

92.00% **Total Cannabinoids**  Cannabinoid % wt mg/g **CBD** 0.4 4.0 **CBN** 0.6 6.0 Delta-8-THC 70.43 704.3 THC 0.28 2.8 Delta-10-THC 20.29 202.9 **Total Cannabinoids** 920.0 92.00 Calculated THC Yield 0.28 2.80 Calculated CBD Yield 0.40 4.00 Calculated Maximum THC Yield = THC + 0.877 \* THCA Calculated Maximum CBD Yield = CBD + 0.877 \* CBDA